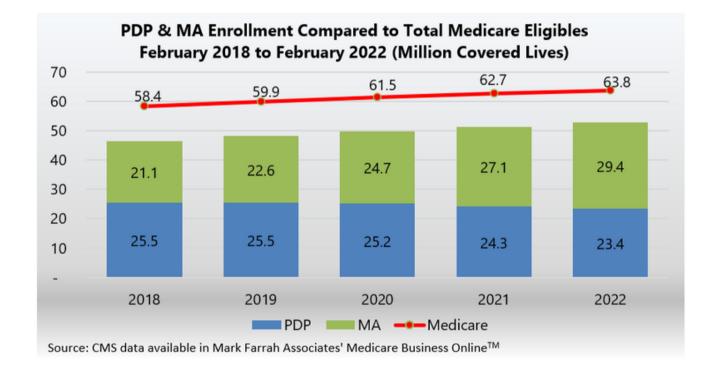

# CMS-reported Managed Medicare Enrollment and Market Share

# Track MEDICARE ADVANTAGE and PART D membership by plan

Medicare Business ONLINE™

COMPETE more effectively for SENIOR MARKET business using the latest product and plan intelligence

Save TIME and MONEY with Medicare Business Online <sup>™</sup> ... MFA processes & uploads CMS data to make it easy for you.

- ✓ Updates within 1-day of CMS release
- ✓ All tables & datasets Downloadable
- Medicare eligible data and senior market projections

Track month to month enrollment for Medicare Advantage and PDP nationwide.

- Competitor and market analysis just got easier
- Membership trends and market share from 2006 through current
- County-level, state and parent-level tables
- ✓ Metropolitan Statistical Area Views
- CMS reports, directories and important notices